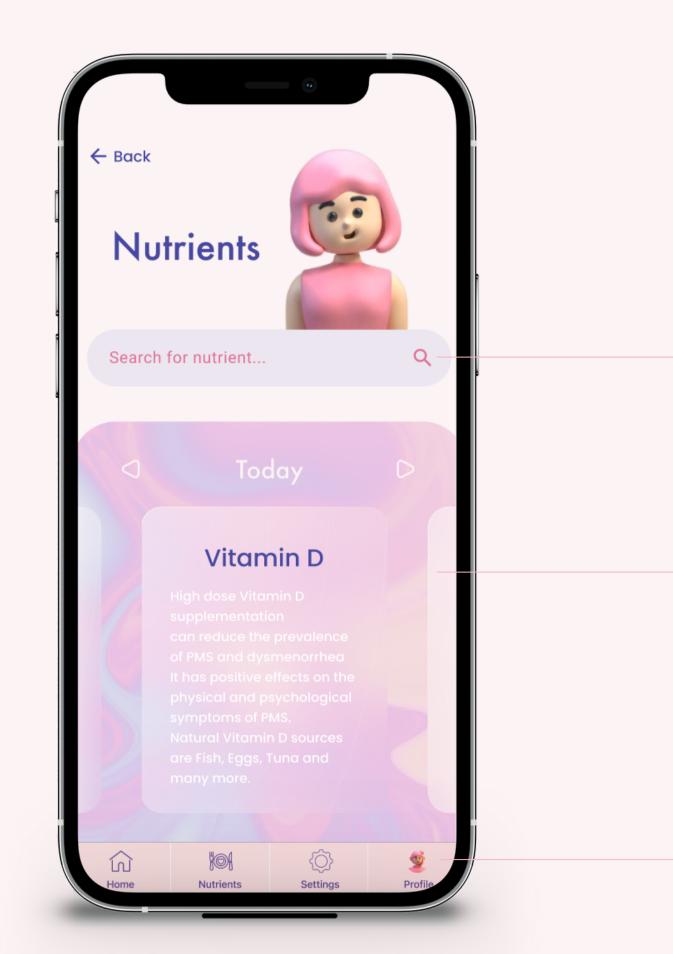

### Check your Nutrients

You can see what nutrients can help your athletic performance.

Search for nutrients, to see in what phase they are most important.

O2 Short description of the nutrient and where to find it.

Menu to easily navigate through the app.