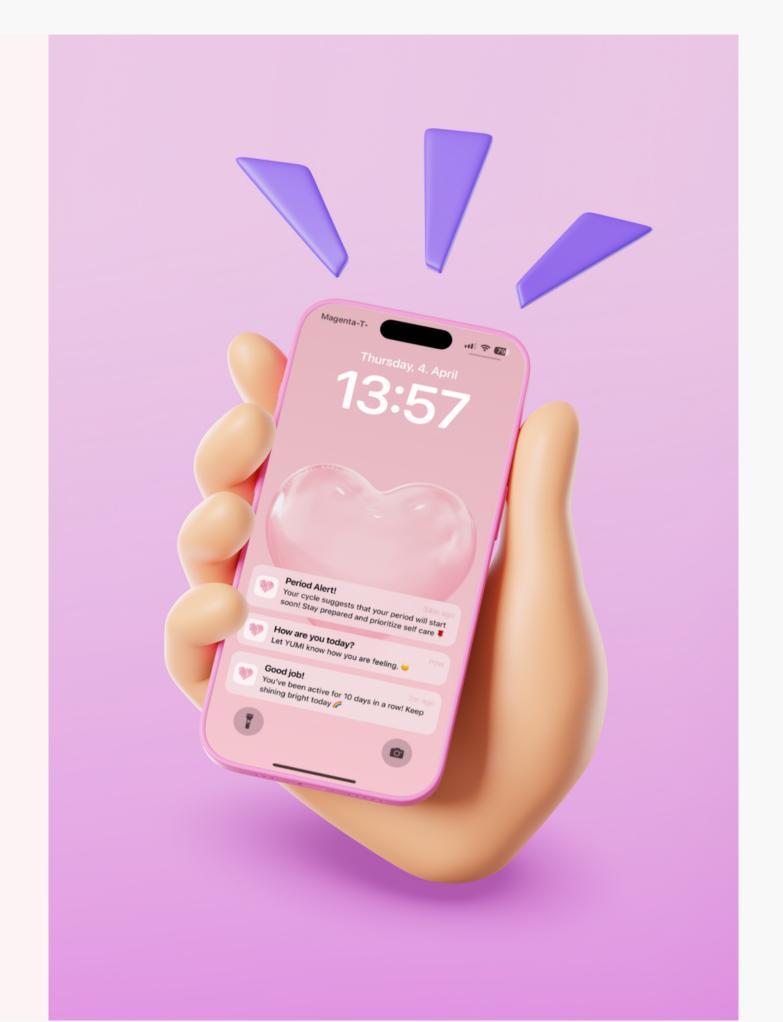

## It's all about YOU

Create your own profile to get many personalized tips.

Option to choose your contraceptive. YUMI will adjust your tips if you're using hormonal birth control.

YUMI will send you personalized notifications so you don't have to think about it.