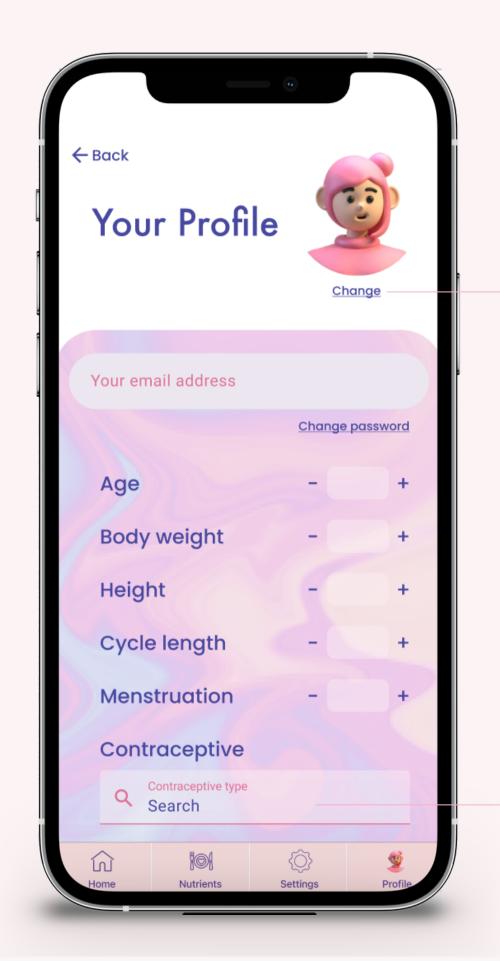

## It's all about YOU

Create your own profile to get many personalized tips.

Option to choose your contraceptive. YUMI will adjust your tips if you're using hormonal birth control.

YUMI will send you personalized notifications so you don't have to think about it.