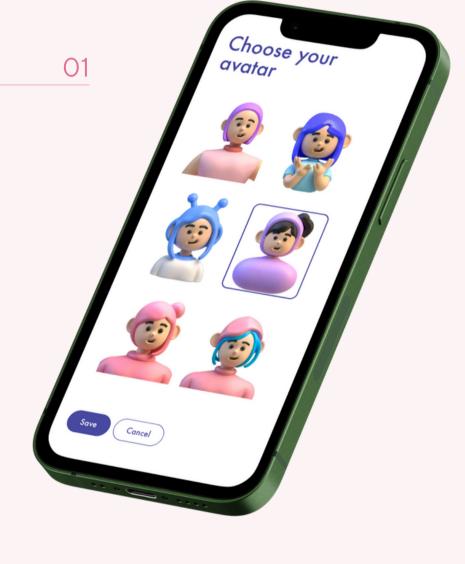

### Notice

O1 This product concept was created in the course of a lecture of my studies. It was created in a team consisting of 4 people.

The logo was created by Judith Rogalsky.

O3 All of the screens portrayed in this presentation were created by me.